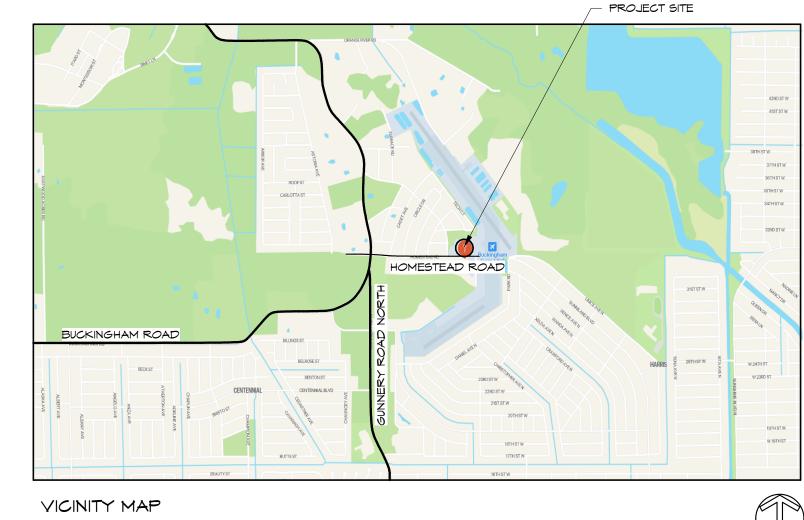

## BUILDING E RENOVATION

## 15159 HOMESTEAD ROAD LEHIGH ACRES, FL 33971

| DRAWING INDEX - PLUMBING |                            |  |               |                        |                       |  |  |  |  |
|--------------------------|----------------------------|--|---------------|------------------------|-----------------------|--|--|--|--|
|                          |                            |  | 04-21-2023 SD | 12-15-2 <i>0</i> 23 CD | 03-18-2024 REVISION 1 |  |  |  |  |
| P001                     | PLUMBING NOTES & SCHEDULES |  |               | •                      |                       |  |  |  |  |
| P100                     | PLUMBING PLAN              |  |               | •                      |                       |  |  |  |  |
| P200                     | PLUMBING ISOMETRICS        |  |               | •                      |                       |  |  |  |  |