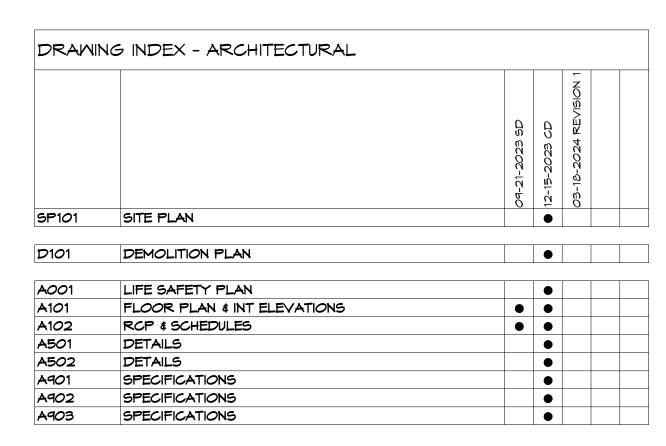

## BUILDING E RENOVATION

## 15159 HOMESTEAD ROAD LEHIGH ACRES, FL 33971





| DRAWING INDEX - PLUMBING |                            |  |               |                        |                       |  |  |  |  |
|--------------------------|----------------------------|--|---------------|------------------------|-----------------------|--|--|--|--|
|                          |                            |  | 04-21-2023 SD | 12-15-2 <i>0</i> 23 CD | 03-18-2024 REVISION 1 |  |  |  |  |
| P001                     | PLUMBING NOTES & SCHEDULES |  |               | •                      |                       |  |  |  |  |
| P100                     | PLUMBING PLAN              |  |               | •                      |                       |  |  |  |  |
| P200                     | PLUMBING ISOMETRICS        |  |               | •                      |