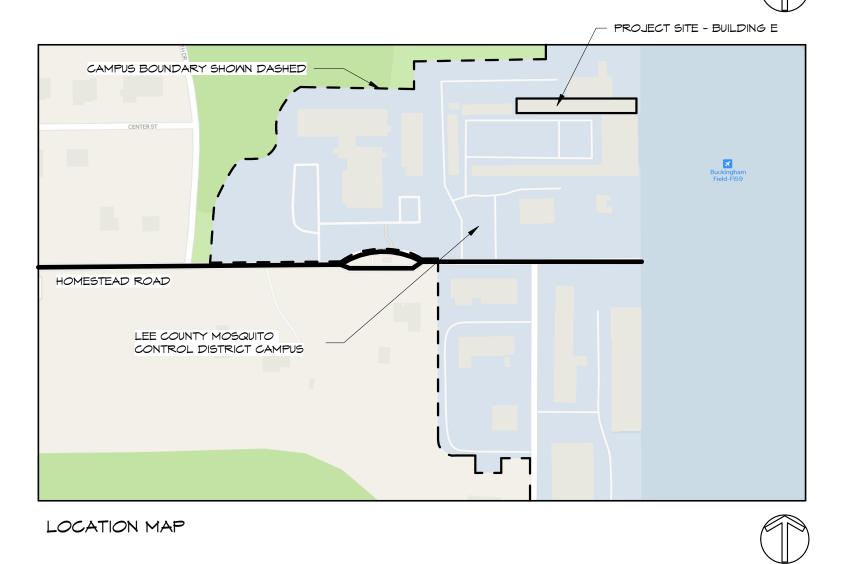

## BUILDING E RENOVATION

## 15159 HOMESTEAD ROAD LEHIGH ACRES, FL 33971

| DRAWING INDEX - PLUMBING |                            |  |               |                        |                       |  |  |  |  |
|--------------------------|----------------------------|--|---------------|------------------------|-----------------------|--|--|--|--|
|                          |                            |  | 04-21-2023 SD | 12-15-2 <i>0</i> 23 CD | 03-18-2024 REVISION 1 |  |  |  |  |
| P001                     | PLUMBING NOTES & SCHEDULES |  |               | •                      |                       |  |  |  |  |
| P100                     | PLUMBING PLAN              |  |               | •                      |                       |  |  |  |  |
| P200                     | PLUMBING ISOMETRICS        |  |               | •                      |                       |  |  |  |  |