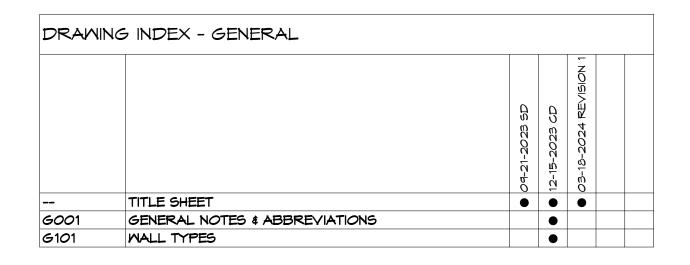

## BUILDING E RENOVATION

## 15159 HOMESTEAD ROAD LEHIGH ACRES, FL 33971





| DRAWING INDEX - PLUMBING |                            |  |               |                        |                       |  |  |  |  |
|--------------------------|----------------------------|--|---------------|------------------------|-----------------------|--|--|--|--|
|                          |                            |  | 04-21-2023 SD | 12-15-2 <i>0</i> 23 CD | 03-18-2024 REVISION 1 |  |  |  |  |
| P001                     | PLUMBING NOTES & SCHEDULES |  |               | •                      |                       |  |  |  |  |
| P100                     | PLUMBING PLAN              |  |               | •                      |                       |  |  |  |  |
| P200                     | PLUMBING ISOMETRICS        |  |               | •                      |