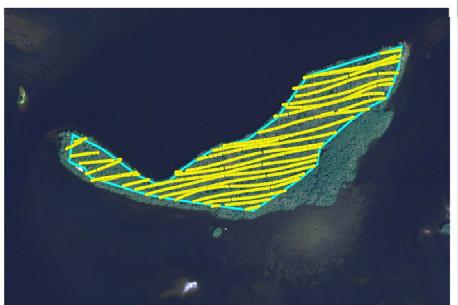

### **Equipment**

- ☐ Agnav GUIA
- ☐ Flow Switch
- ☐ Spray Relay
- ☐ Spray Valve

#### **Agnav GUIA**

- ☐ Detects Position of Aircraft
- ☐ Records Aircraft Position
- ☐ Records Spray Status
- ☐ Contains Spray Polygon
- ☐ Turn ON Spray System
- ☐ Turn OFF Spray System









### **GUIA Settings**

□ Lag Time

The time required for the GUIA to compute its location from the satellite data

☐ Relay ON Time

The time required the spray to begin exiting the spray boom following turning the switch ON.

☐ Relay OFF Time

The time required the spray to stop exiting the spray boom following turning the switch OFF.

## **No Settings Made**



# Lag Set at 0.7 sec



# **Relay ON Set**



## **Relay ON and Relay OFF Set**



#### Saw Tooth Edge: Improper or no settings









## Questions?