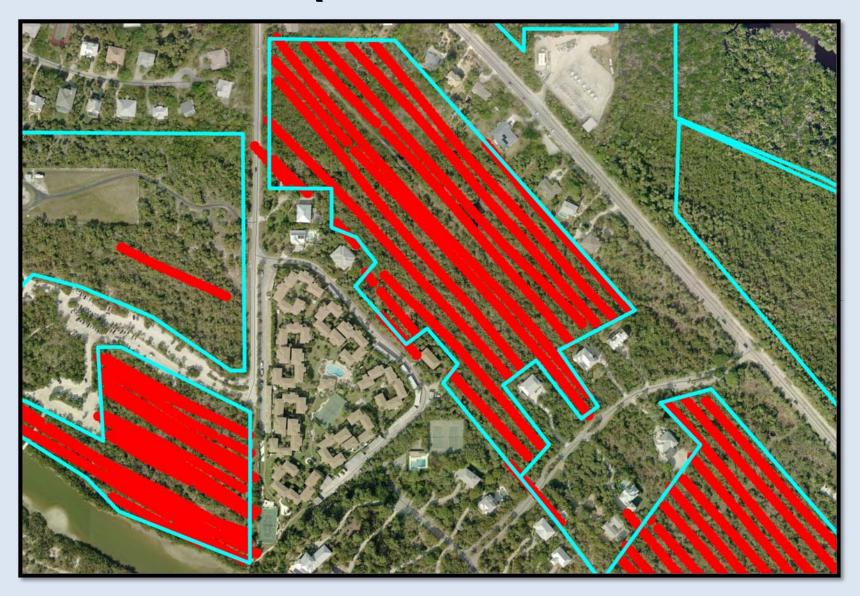

### **Equipment**

- ☐ Agnav GUIA
- ☐ Flow Switch
- ☐ Spray Relay
- ☐ Spray Valve

#### **Agnav GUIA**

- ☐ Detects Position of Aircraft
- ☐ Records Aircraft Position
- ☐ Records Spray Status
- ☐ Contains Spray Polygon
- ☐ Turn ON Spray System
- ☐ Turn OFF Spray System









### **GUIA Settings**

□ Lag Time

The time required for the GUIA to compute its location from the satellite data

☐ Relay ON Time

The time required the spray to begin exiting the spray boom following turning the switch ON.

☐ Relay OFF Time

The time required the spray to stop exiting the spray boom following turning the switch OFF.

## **No Settings Made**



# Lag Set at 0.7 sec



# **Relay ON Set**



## **Relay ON and Relay OFF Set**



#### Saw Tooth Edge: Improper or no settings









## Questions?