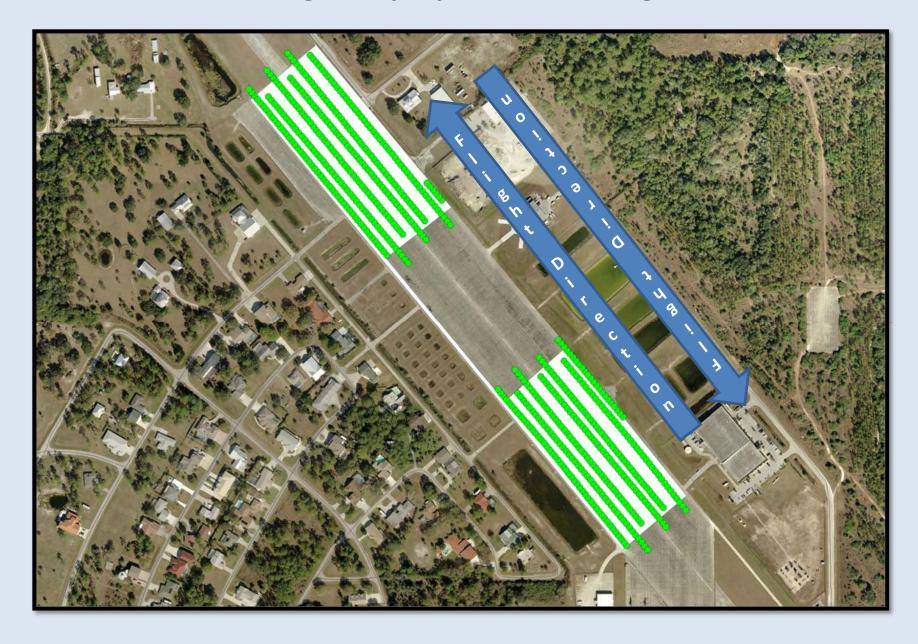

### **Equipment**

- ☐ Agnav GUIA
- ☐ Flow Switch
- ☐ Spray Relay
- ☐ Spray Valve

#### **Agnav GUIA**

- ☐ Detects Position of Aircraft
- ☐ Records Aircraft Position
- ☐ Records Spray Status
- ☐ Contains Spray Polygon
- ☐ Turn ON Spray System
- ☐ Turn OFF Spray System









### **GUIA Settings**

□ Lag Time

The time required for the GUIA to compute its location from the satellite data

☐ Relay ON Time

The time required the spray to begin exiting the spray boom following turning the switch ON.

☐ Relay OFF Time

The time required the spray to stop exiting the spray boom following turning the switch OFF.

## **No Settings Made**



# Lag Set at 0.7 sec



# **Relay ON Set**



## **Relay ON and Relay OFF Set**



#### Saw Tooth Edge: Improper or no settings









## Questions?