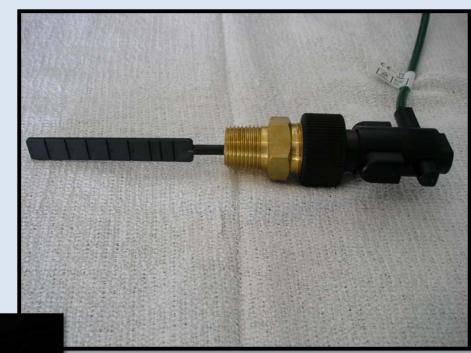

### **Equipment**

- ☐ Agnav GUIA
- ☐ Flow Switch
- ☐ Spray Relay
- ☐ Spray Valve