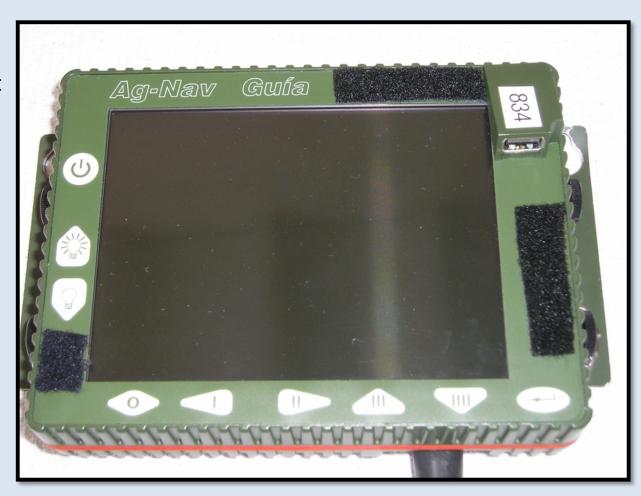

### **Equipment**

- ☐ Agnav GUIA
- ☐ Flow Switch
- ☐ Spray Relay
- ☐ Spray Valve

#### **Agnav GUIA**

- ☐ Detects Position of Aircraft
- ☐ Records Aircraft Position
- ☐ Records Spray Status
- ☐ Contains Spray Polygon
- ☐ Turn ON Spray System
- ☐ Turn OFF Spray System