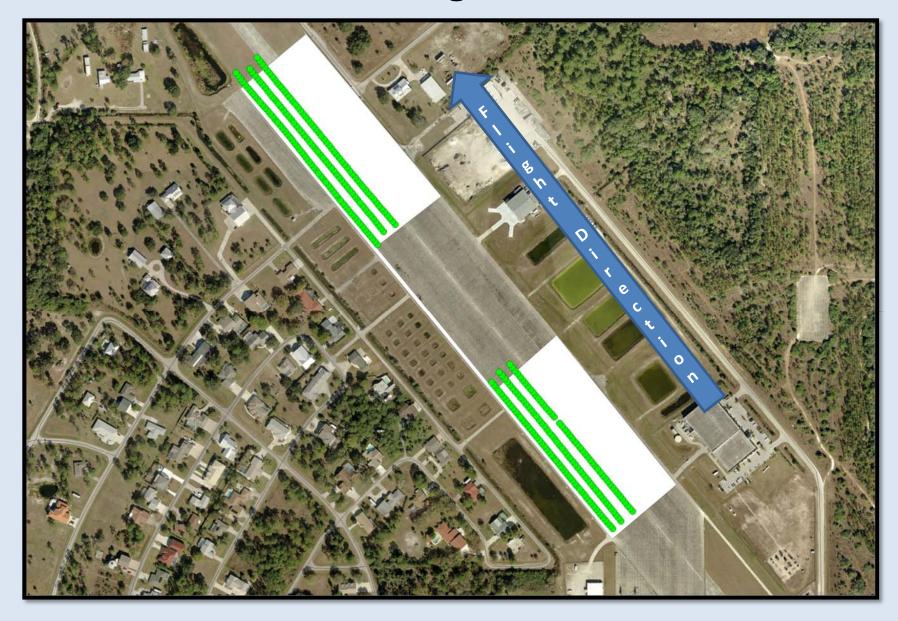

### **Equipment**

- ☐ Agnav GUIA
- ☐ Flow Switch
- ☐ Spray Relay
- ☐ Spray Valve

#### **Agnav GUIA**

- ☐ Detects Position of Aircraft
- ☐ Records Aircraft Position
- ☐ Records Spray Status
- ☐ Contains Spray Polygon
- ☐ Turn ON Spray System
- ☐ Turn OFF Spray System









### **GUIA Settings**

□ Lag Time

The time required for the GUIA to compute its location from the satellite data

☐ Relay ON Time

The time required the spray to begin exiting the spray boom following turning the switch ON.

☐ Relay OFF Time

The time required the spray to stop exiting the spray boom following turning the switch OFF.

## **No Settings Made**



# Lag Set at 0.7 sec



# **Relay ON Set**



## **Relay ON and Relay OFF Set**



#### Saw Tooth Edge: Improper or no settings









## Questions?