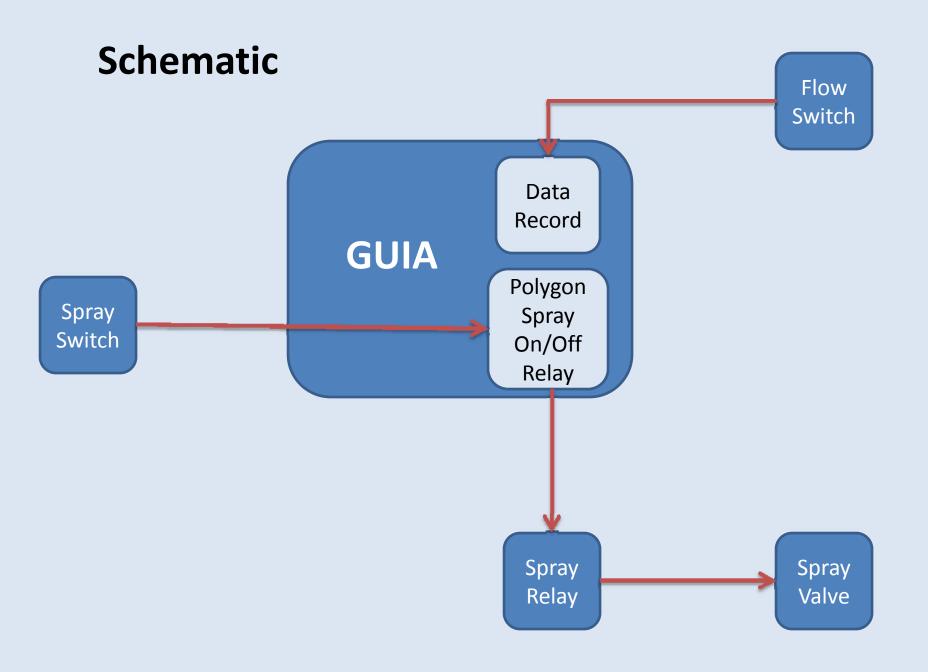

### **Equipment**

- ☐ Agnav GUIA
- ☐ Flow Switch
- ☐ Spray Relay
- ☐ Spray Valve

#### **Agnav GUIA**

- ☐ Detects Position of Aircraft
- ☐ Records Aircraft Position
- ☐ Records Spray Status
- ☐ Contains Spray Polygon
- ☐ Turn ON Spray System
- ☐ Turn OFF Spray System

### **GUIA Settings**

□ Lag Time

The time required for the GUIA to compute its location from the satellite data

☐ Relay ON Time

The time required the spray to begin exiting the spray boom following turning the switch ON.

☐ Relay OFF Time

The time required the spray to stop exiting the spray boom following turning the switch OFF.