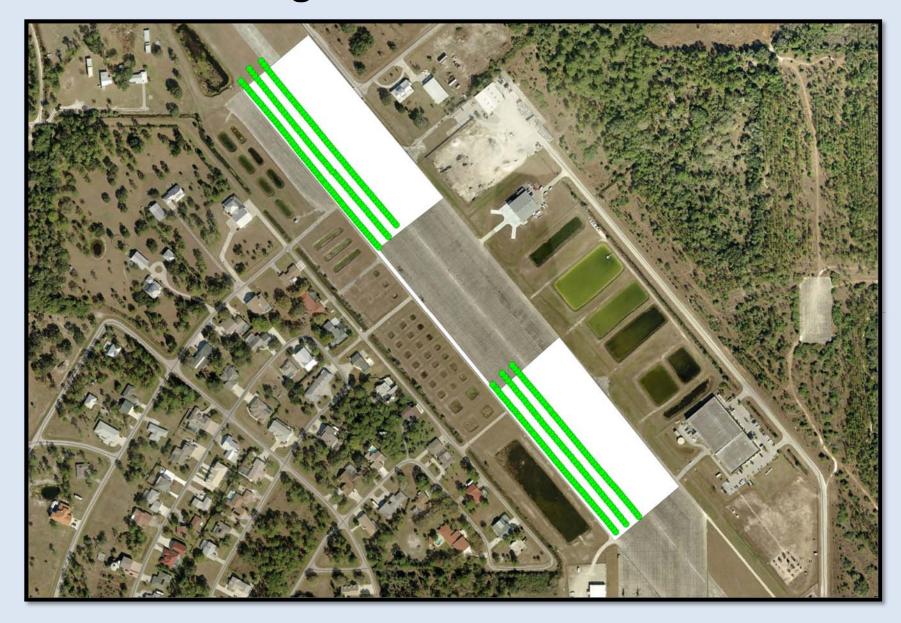

### **Equipment**

- ☐ Agnav GUIA
- ☐ Flow Switch
- ☐ Spray Relay
- ☐ Spray Valve

#### **Agnav GUIA**

- ☐ Detects Position of Aircraft
- ☐ Records Aircraft Position
- ☐ Records Spray Status
- ☐ Contains Spray Polygon
- ☐ Turn ON Spray System
- ☐ Turn OFF Spray System









### **GUIA Settings**

□ Lag Time

The time required for the GUIA to compute its location from the satellite data

☐ Relay ON Time

The time required the spray to begin exiting the spray boom following turning the switch ON.

☐ Relay OFF Time

The time required the spray to stop exiting the spray boom following turning the switch OFF.

## **No Settings Made**



# Lag Set at 0.7 sec



# **Relay ON Set**



## **Relay ON and Relay OFF Set**



#### Saw Tooth Edge: Improper or no settings









## Questions?