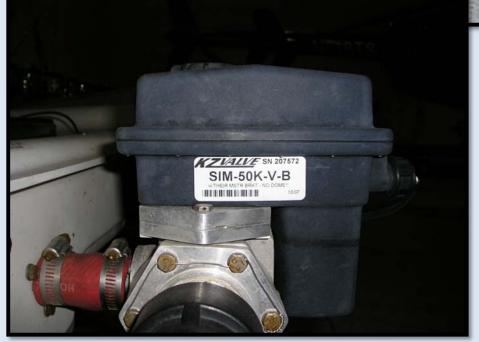

### **Equipment**

- ☐ Agnav GUIA
- ☐ Flow Switch
- ☐ Spray Relay
- ☐ Spray Valve