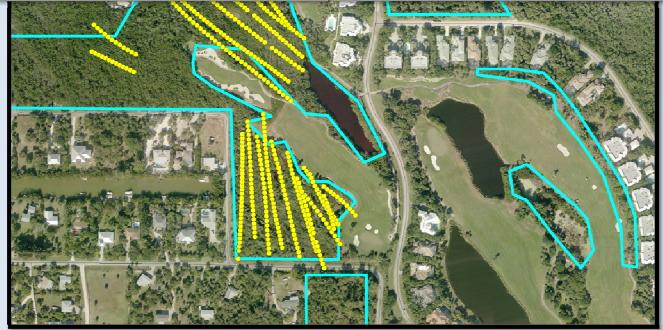

### **Equipment**

- ☐ Agnav GUIA
- ☐ Flow Switch
- ☐ Spray Relay
- ☐ Spray Valve

#### **Agnav GUIA**

- ☐ Detects Position of Aircraft
- ☐ Records Aircraft Position
- ☐ Records Spray Status
- ☐ Contains Spray Polygon
- ☐ Turn ON Spray System
- ☐ Turn OFF Spray System









### **GUIA Settings**

□ Lag Time

The time required for the GUIA to compute its location from the satellite data

☐ Relay ON Time

The time required the spray to begin exiting the spray boom following turning the switch ON.

☐ Relay OFF Time

The time required the spray to stop exiting the spray boom following turning the switch OFF.

## **No Settings Made**



# Lag Set at 0.7 sec



# **Relay ON Set**



## **Relay ON and Relay OFF Set**



#### Saw Tooth Edge: Improper or no settings









## Questions?