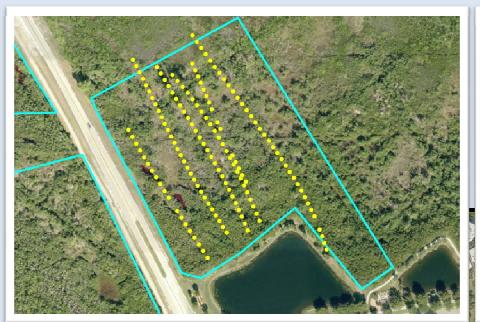

### **Equipment**

- ☐ Agnav GUIA
- ☐ Flow Switch
- ☐ Spray Relay
- ☐ Spray Valve

#### **Agnav GUIA**

- ☐ Detects Position of Aircraft
- ☐ Records Aircraft Position
- ☐ Records Spray Status
- ☐ Contains Spray Polygon
- ☐ Turn ON Spray System
- ☐ Turn OFF Spray System









### **GUIA Settings**

□ Lag Time

The time required for the GUIA to compute its location from the satellite data

☐ Relay ON Time

The time required the spray to begin exiting the spray boom following turning the switch ON.

☐ Relay OFF Time

The time required the spray to stop exiting the spray boom following turning the switch OFF.

## **No Settings Made**



# Lag Set at 0.7 sec



# **Relay ON Set**



## **Relay ON and Relay OFF Set**



#### Saw Tooth Edge: Improper or no settings









## Questions?